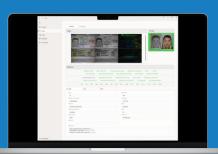

# Why choose Izi ID?

Izi ID is an identity document verification software designed to be used with passport readers like the Atom ADR 300.

It not only verifies the authenticity of documents but also extracts and formats data for direct integration into your systems.

When used with Izi ID, this reader allows documents to be verified in seconds, providing a reliable and fast solution for document authentication.