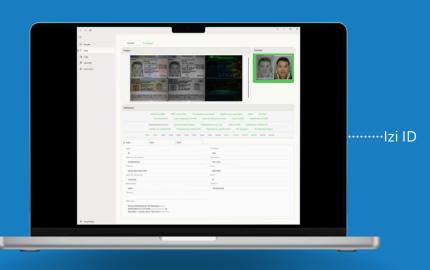

# Why choose Izi ID?

Izi ID is an identity document verification software designed to be used with passport readers like the Atom ADR 300.

It not only verifies the authenticity of documents but also extracts and formats data for direct integration into your systems.

Easy to use and requiring no complex training, Izi ID is the ideal solution for businesses and organizations looking to secure their operations while simplifying their processes.