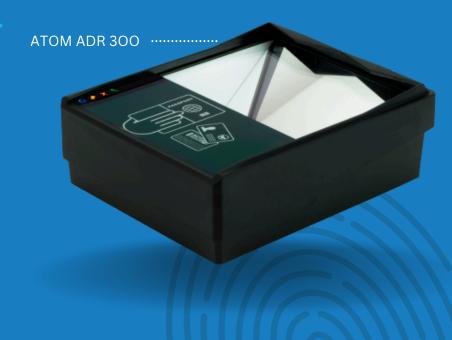

## Atom ADR 300: Performance and reliability

The Atom ADR 300 passport reader is compact and versatile, capable of reading a wide range of international identity documents. It captures images in UV, IR, and visible light, and is compatible with RFID/NFC chips.

When used with Izi ID, this reader allows documents to be verified in seconds, providing a reliable and fast solution for document authentication.